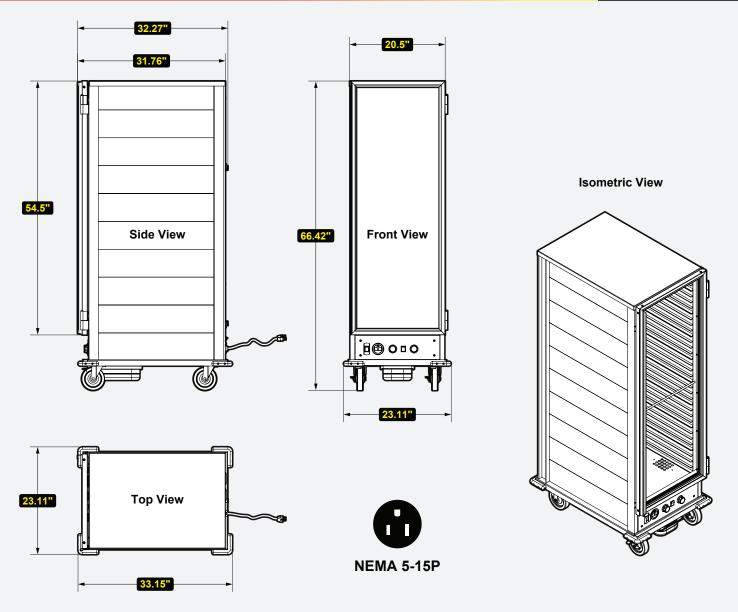

### **Heater Proofer**

Technical Information: -

| DESC                                                                                                            | RIPTION   | l                                 | DIMENSIONS                                                                                                                                                                                                                                                                                                                                                                                                                                                                                                                                                                                                                                                                                                                                                                                                                                                                                                                                                                                                                                                                                                                                                                                                                                                                                                                                                                                                                                                                                                                                                                                                                                                                                                                                                                                                                                                                                                                                                                                                                                                                          | WEIGHT/LBS.                                                                                                             |
|-----------------------------------------------------------------------------------------------------------------|-----------|-----------------------------------|-------------------------------------------------------------------------------------------------------------------------------------------------------------------------------------------------------------------------------------------------------------------------------------------------------------------------------------------------------------------------------------------------------------------------------------------------------------------------------------------------------------------------------------------------------------------------------------------------------------------------------------------------------------------------------------------------------------------------------------------------------------------------------------------------------------------------------------------------------------------------------------------------------------------------------------------------------------------------------------------------------------------------------------------------------------------------------------------------------------------------------------------------------------------------------------------------------------------------------------------------------------------------------------------------------------------------------------------------------------------------------------------------------------------------------------------------------------------------------------------------------------------------------------------------------------------------------------------------------------------------------------------------------------------------------------------------------------------------------------------------------------------------------------------------------------------------------------------------------------------------------------------------------------------------------------------------------------------------------------------------------------------------------------------------------------------------------------|-------------------------------------------------------------------------------------------------------------------------|
|                                                                                                                 |           |                                   | ( W x D x H )                                                                                                                                                                                                                                                                                                                                                                                                                                                                                                                                                                                                                                                                                                                                                                                                                                                                                                                                                                                                                                                                                                                                                                                                                                                                                                                                                                                                                                                                                                                                                                                                                                                                                                                                                                                                                                                                                                                                                                                                                                                                       | (Shipping)                                                                                                              |
| Non-In                                                                                                          | sulated   | 23.11" W                          | x 33.15" D x 66.42" H                                                                                                                                                                                                                                                                                                                                                                                                                                                                                                                                                                                                                                                                                                                                                                                                                                                                                                                                                                                                                                                                                                                                                                                                                                                                                                                                                                                                                                                                                                                                                                                                                                                                                                                                                                                                                                                                                                                                                                                                                                                               | 176 lbs.                                                                                                                |
|                                                                                                                 |           |                                   |                                                                                                                                                                                                                                                                                                                                                                                                                                                                                                                                                                                                                                                                                                                                                                                                                                                                                                                                                                                                                                                                                                                                                                                                                                                                                                                                                                                                                                                                                                                                                                                                                                                                                                                                                                                                                                                                                                                                                                                                                                                                                     |                                                                                                                         |
| The second se | ELECTRICA | L 🖄                               | COOKING                                                                                                                                                                                                                                                                                                                                                                                                                                                                                                                                                                                                                                                                                                                                                                                                                                                                                                                                                                                                                                                                                                                                                                                                                                                                                                                                                                                                                                                                                                                                                                                                                                                                                                                                                                                                                                                                                                                                                                                                                                                                             | <u></u>                                                                                                                 |
| ty                                                                                                              | Voltage   | 115                               | Temperature Range                                                                                                                                                                                                                                                                                                                                                                                                                                                                                                                                                                                                                                                                                                                                                                                                                                                                                                                                                                                                                                                                                                                                                                                                                                                                                                                                                                                                                                                                                                                                                                                                                                                                                                                                                                                                                                                                                                                                                                                                                                                                   | 115°F – 185°F                                                                                                           |
|                                                                                                                 | Amps      | 12                                |                                                                                                                                                                                                                                                                                                                                                                                                                                                                                                                                                                                                                                                                                                                                                                                                                                                                                                                                                                                                                                                                                                                                                                                                                                                                                                                                                                                                                                                                                                                                                                                                                                                                                                                                                                                                                                                                                                                                                                                                                                                                                     |                                                                                                                         |
|                                                                                                                 | Hz        | 60                                |                                                                                                                                                                                                                                                                                                                                                                                                                                                                                                                                                                                                                                                                                                                                                                                                                                                                                                                                                                                                                                                                                                                                                                                                                                                                                                                                                                                                                                                                                                                                                                                                                                                                                                                                                                                                                                                                                                                                                                                                                                                                                     |                                                                                                                         |
|                                                                                                                 | Phase     | 1                                 |                                                                                                                                                                                                                                                                                                                                                                                                                                                                                                                                                                                                                                                                                                                                                                                                                                                                                                                                                                                                                                                                                                                                                                                                                                                                                                                                                                                                                                                                                                                                                                                                                                                                                                                                                                                                                                                                                                                                                                                                                                                                                     |                                                                                                                         |
|                                                                                                                 | Watts     | 1440                              |                                                                                                                                                                                                                                                                                                                                                                                                                                                                                                                                                                                                                                                                                                                                                                                                                                                                                                                                                                                                                                                                                                                                                                                                                                                                                                                                                                                                                                                                                                                                                                                                                                                                                                                                                                                                                                                                                                                                                                                                                                                                                     |                                                                                                                         |
|                                                                                                                 | Non-Ir    | ty Voltage<br>Amps<br>Hz<br>Phase | Non-Insulated 23.11" W    ELECTRICAL Image: Marcolar with the second se | (W × D × H)<br>Non-Insulated 23.11" W × 33.15" D × 66.42" H<br>ELECTRICAL<br>Voltage 115<br>Amps 12<br>Hz 60<br>Phase 1 |