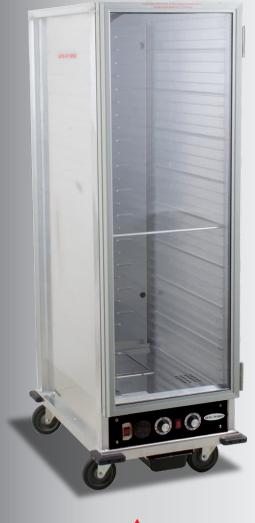

# SC1836HP

SC1836HP

## Features:

- · All welded heavy duty construction
- · Full size non-insulated
- UL approved PC clear door
- · Door lifts off for easy cleaning and accessibility

© Ð

- Control panel and easy-to-read LED display on removable bottom control drawer
- Proof mode adjusts humidity between 30% and 100% up to 115°F
- · Heat mode with 9 adjustable settings can reach 185°F
- · Perfect for storing a wide variety of ready-to-serve dishes
- 36 pan slides accept full size 18" x 26" sheet pans
- Seal in the heat with both magnets and tight-fitting gasket to proper temperature
- Requires a 120V, 1440W electrical connection 15 amp dedicated service
- · Comes standard with cord and NEMA 5-15P plug
- · UL and NSF listed
- Unit ships with casters (2 brake & 2 non brake)