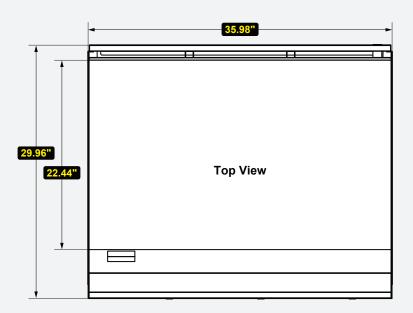

#### **→** Technical Information:

| MODEL#  | DESCRIPTION | DIMENSIONS                     | WEIGHT/LBS. |
|---------|-------------|--------------------------------|-------------|
|         |             | ( W x D x H )                  | (Shipping)  |
| STGS-36 | 3 Burner    | 35.98" W x 29.96" D x 16.22" H | 325 lbs.    |