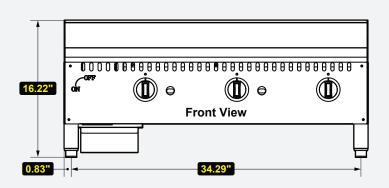

#### **→** Technical Information:

| MODEL#  | DESCRIPTION | DIMENSIONS                     | WEIGHT/LBS. |
|---------|-------------|--------------------------------|-------------|
|         |             | ( W x D x H )                  | (Shipping)  |
| STGS-36 | 3 Burner    | 35.98" W x 29.96" D x 16.22" H | 325 lbs.    |