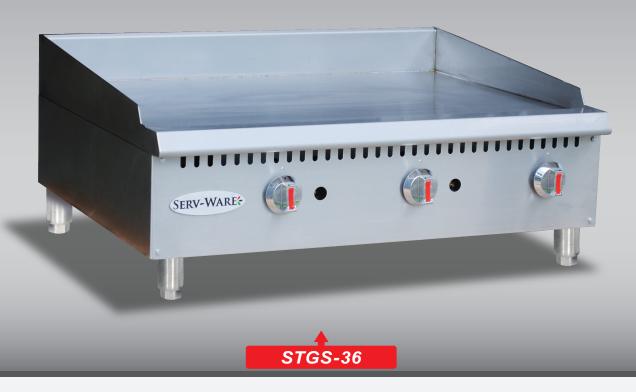

# **Thermostatic Gas Griddle**

Model No.

**STGS-36** 

## Features:

- Cast iron H-shape burners
- 30,000 BTU per burner
- · Thermostatic control
- 3/4" thick griddle plate
- · Fully welded stainless back and side splash
- Standby pilot for quick and easy start
- · Removable stainless steel drip tray
- · Zinc alloy knob with chrome coating
- Stainless steel adjustable heavy duty legs
- · Durable, attractive stainless steel front and sides
- · Built for natural gas with an LP conversion kit & regulator included