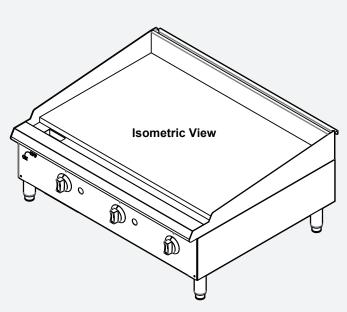

# **Thermostatic Gas Griddle**

Model No.

**STGS-36** 

## Features:

- Cast iron H-shape burners
- 30,000 BTU per burner
- · Thermostatic control
- 3/4" thick griddle plate
- · Fully welded stainless back and side splash
- Standby pilot for quick and easy start
- · Removable stainless steel drip tray
- · Zinc alloy knob with chrome coating
- Stainless steel adjustable heavy duty legs
- · Durable, attractive stainless steel front and sides
- · Built for natural gas with an LP conversion kit & regulator included

#### **→** Technical Information:

| MODEL#  | DESCRIPTION | DIMENSIONS                     | WEIGHT/LBS. |
|---------|-------------|--------------------------------|-------------|
|         |             | ( W x D x H )                  | (Shipping)  |
| STGS-36 | 3 Burner    | 35.98" W x 29.96" D x 16.22" H | 325 lbs.    |