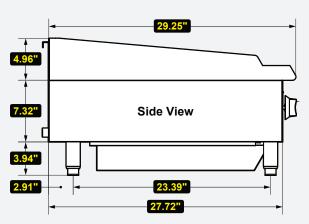

#### **→** Technical Information:

| MODEL#  | DESCRIPTION | DIMENSIONS                     | WEIGHT/LBS. |
|---------|-------------|--------------------------------|-------------|
|         |             | ( W x D x H )                  | (Shipping)  |
| STGS-36 | 3 Burner    | 35.98" W x 29.96" D x 16.22" H | 325 lbs.    |