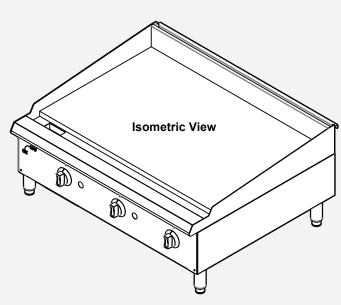

Model No.

**SMGS-36** 

### Features:

- Steel U-shape burner, each 30,000 BTU/hr for better heat distribution
- · One control every 12"
- Standby pilot for easy start
- ¾" thickness griddle plate
- Stainless steel adjustable heavy duty legs
- Zinc alloy knob with chrome coating
- · Oil collector at the bottom
- · Ships natural gas with an LP conversion kit & regulator included
- Stainless steel in the front and sides

#### **→** Technical Information:

| MODEL#  | DESCRIPTION | DIMENSIONS                     | WEIGHT/LBS. |
|---------|-------------|--------------------------------|-------------|
|         |             | ( W x D x H )                  | (Shipping)  |
| SMGS-36 | 3 Burner    | 35.98" W x 29.96" D x 16.22" H | 300 lbs.    |