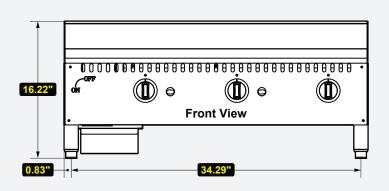

#### **→** Technical Information:

| MODEL#  | DESCRIPTION | DIMENSIONS                     | WEIGHT/LBS. |
|---------|-------------|--------------------------------|-------------|
|         |             | ( W x D x H )                  | (Shipping)  |
| SMGS-36 | 3 Burner    | 35.98" W x 29.96" D x 16.22" H | 300 lbs.    |