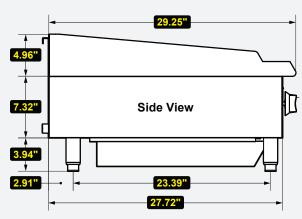

#### **→** Technical Information:

| MODEL#  | DESCRIPTION | DIMENSIONS                     | WEIGHT/LBS. |
|---------|-------------|--------------------------------|-------------|
|         |             | ( W x D x H )                  | (Shipping)  |
| SMGS-36 | 3 Burner    | 35.98" W x 29.96" D x 16.22" H | 300 lbs.    |