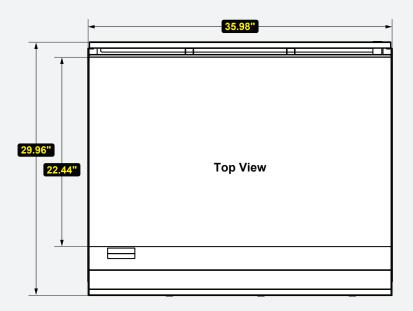

#### **→** Technical Information:

| MODEL#  | DESCRIPTION | DIMENSIONS                     | WEIGHT/LBS. |
|---------|-------------|--------------------------------|-------------|
|         |             | ( W x D x H )                  | (Shipping)  |
| SMGS-36 | 3 Burner    | 35.98" W x 29.96" D x 16.22" H | 300 lbs.    |