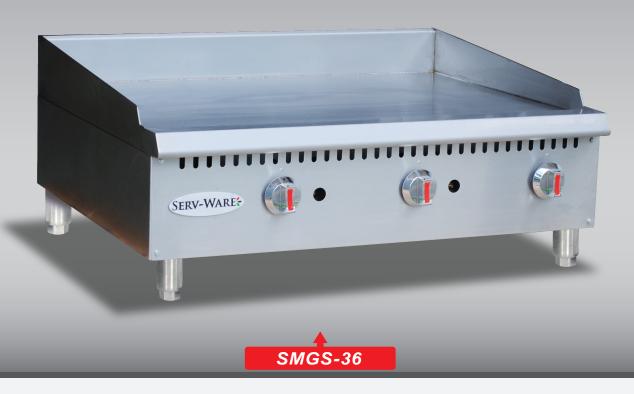

Model No.

**SMGS-36** 

### Features:

- Steel U-shape burner, each 30,000 BTU/hr for better heat distribution
- · One control every 12"
- Standby pilot for easy start
- ¾" thickness griddle plate
- Stainless steel adjustable heavy duty legs
- Zinc alloy knob with chrome coating
- · Oil collector at the bottom
- · Ships natural gas with an LP conversion kit & regulator included
- Stainless steel in the front and sides