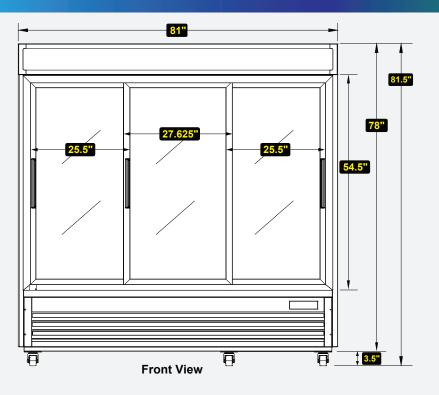

#### **→** Technical Information:

| MODEL#   | DESCRIPTION                       | DIMENSIONS                | WEIGHT/LBS. |
|----------|-----------------------------------|---------------------------|-------------|
|          |                                   | ( W x D x H )             | (Shipping)  |
| GR72S-HC | Sliding Glass 3 Door Refrigerator | 81" W x 30.7" D x 81.5" H | 685 lbs.    |