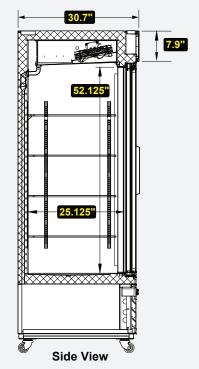

#### **→** Technical Information:

| MODEL#   | DESCRIPTION                       | DIMENSIONS                | WEIGHT/LBS. |
|----------|-----------------------------------|---------------------------|-------------|
|          |                                   | ( W x D x H )             | (Shipping)  |
| GR72S-HC | Sliding Glass 3 Door Refrigerator | 81" W x 30.7" D x 81.5" H | 685 lbs.    |

| CONSTRUCTION             | The state of the s |
|--------------------------|--------------------------------------------------------------------------------------------------------------------------------------------------------------------------------------------------------------------------------------------------------------------------------------------------------------------------------------------------------------------------------------------------------------------------------------------------------------------------------------------------------------------------------------------------------------------------------------------------------------------------------------------------------------------------------------------------------------------------------------------------------------------------------------------------------------------------------------------------------------------------------------------------------------------------------------------------------------------------------------------------------------------------------------------------------------------------------------------------------------------------------------------------------------------------------------------------------------------------------------------------------------------------------------------------------------------------------------------------------------------------------------------------------------------------------------------------------------------------------------------------------------------------------------------------------------------------------------------------------------------------------------------------------------------------------------------------------------------------------------------------------------------------------------------------------------------------------------------------------------------------------------------------------------------------------------------------------------------------------------------------------------------------------------------------------------------------------------------------------------------------------|
| <b>Exterior Material</b> | White Powder-Coated Steel                                                                                                                                                                                                                                                                                                                                                                                                                                                                                                                                                                                                                                                                                                                                                                                                                                                                                                                                                                                                                                                                                                                                                                                                                                                                                                                                                                                                                                                                                                                                                                                                                                                                                                                                                                                                                                                                                                                                                                                                                                                                                                      |
| Interior Material        | White Powder-Coated Steel                                                                                                                                                                                                                                                                                                                                                                                                                                                                                                                                                                                                                                                                                                                                                                                                                                                                                                                                                                                                                                                                                                                                                                                                                                                                                                                                                                                                                                                                                                                                                                                                                                                                                                                                                                                                                                                                                                                                                                                                                                                                                                      |
| Floor Material           | Stainless Steel                                                                                                                                                                                                                                                                                                                                                                                                                                                                                                                                                                                                                                                                                                                                                                                                                                                                                                                                                                                                                                                                                                                                                                                                                                                                                                                                                                                                                                                                                                                                                                                                                                                                                                                                                                                                                                                                                                                                                                                                                                                                                                                |
| Insulation Material      | CFC Free Foam                                                                                                                                                                                                                                                                                                                                                                                                                                                                                                                                                                                                                                                                                                                                                                                                                                                                                                                                                                                                                                                                                                                                                                                                                                                                                                                                                                                                                                                                                                                                                                                                                                                                                                                                                                                                                                                                                                                                                                                                                                                                                                                  |
| Shelf Material           | Vinyl Coated Wire                                                                                                                                                                                                                                                                                                                                                                                                                                                                                                                                                                                                                                                                                                                                                                                                                                                                                                                                                                                                                                                                                                                                                                                                                                                                                                                                                                                                                                                                                                                                                                                                                                                                                                                                                                                                                                                                                                                                                                                                                                                                                                              |
| Shelf Count              | 4 Per Door                                                                                                                                                                                                                                                                                                                                                                                                                                                                                                                                                                                                                                                                                                                                                                                                                                                                                                                                                                                                                                                                                                                                                                                                                                                                                                                                                                                                                                                                                                                                                                                                                                                                                                                                                                                                                                                                                                                                                                                                                                                                                                                     |
|                          |                                                                                                                                                                                                                                                                                                                                                                                                                                                                                                                                                                                                                                                                                                                                                                                                                                                                                                                                                                                                                                                                                                                                                                                                                                                                                                                                                                                                                                                                                                                                                                                                                                                                                                                                                                                                                                                                                                                                                                                                                                                                                                                                |