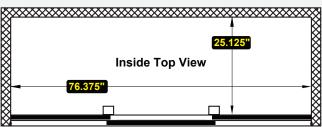

#### **→** Technical Information:

| MODEL#   | DESCRIPTION                       | DIMENSIONS                | WEIGHT/LBS. |
|----------|-----------------------------------|---------------------------|-------------|
|          |                                   | ( W x D x H )             | (Shipping)  |
| GR72S-HC | Sliding Glass 3 Door Refrigerator | 81" W x 30.7" D x 81.5" H | 685 lbs.    |

| CONSTRUCTION             | The state of the s |
|--------------------------|--------------------------------------------------------------------------------------------------------------------------------------------------------------------------------------------------------------------------------------------------------------------------------------------------------------------------------------------------------------------------------------------------------------------------------------------------------------------------------------------------------------------------------------------------------------------------------------------------------------------------------------------------------------------------------------------------------------------------------------------------------------------------------------------------------------------------------------------------------------------------------------------------------------------------------------------------------------------------------------------------------------------------------------------------------------------------------------------------------------------------------------------------------------------------------------------------------------------------------------------------------------------------------------------------------------------------------------------------------------------------------------------------------------------------------------------------------------------------------------------------------------------------------------------------------------------------------------------------------------------------------------------------------------------------------------------------------------------------------------------------------------------------------------------------------------------------------------------------------------------------------------------------------------------------------------------------------------------------------------------------------------------------------------------------------------------------------------------------------------------------------|
| <b>Exterior Material</b> | White Powder-Coated Steel                                                                                                                                                                                                                                                                                                                                                                                                                                                                                                                                                                                                                                                                                                                                                                                                                                                                                                                                                                                                                                                                                                                                                                                                                                                                                                                                                                                                                                                                                                                                                                                                                                                                                                                                                                                                                                                                                                                                                                                                                                                                                                      |
| Interior Material        | White Powder-Coated Steel                                                                                                                                                                                                                                                                                                                                                                                                                                                                                                                                                                                                                                                                                                                                                                                                                                                                                                                                                                                                                                                                                                                                                                                                                                                                                                                                                                                                                                                                                                                                                                                                                                                                                                                                                                                                                                                                                                                                                                                                                                                                                                      |
| Floor Material           | Stainless Steel                                                                                                                                                                                                                                                                                                                                                                                                                                                                                                                                                                                                                                                                                                                                                                                                                                                                                                                                                                                                                                                                                                                                                                                                                                                                                                                                                                                                                                                                                                                                                                                                                                                                                                                                                                                                                                                                                                                                                                                                                                                                                                                |
| Insulation Material      | CFC Free Foam                                                                                                                                                                                                                                                                                                                                                                                                                                                                                                                                                                                                                                                                                                                                                                                                                                                                                                                                                                                                                                                                                                                                                                                                                                                                                                                                                                                                                                                                                                                                                                                                                                                                                                                                                                                                                                                                                                                                                                                                                                                                                                                  |
| Shelf Material           | Vinyl Coated Wire                                                                                                                                                                                                                                                                                                                                                                                                                                                                                                                                                                                                                                                                                                                                                                                                                                                                                                                                                                                                                                                                                                                                                                                                                                                                                                                                                                                                                                                                                                                                                                                                                                                                                                                                                                                                                                                                                                                                                                                                                                                                                                              |
| Shelf Count              | 4 Per Door                                                                                                                                                                                                                                                                                                                                                                                                                                                                                                                                                                                                                                                                                                                                                                                                                                                                                                                                                                                                                                                                                                                                                                                                                                                                                                                                                                                                                                                                                                                                                                                                                                                                                                                                                                                                                                                                                                                                                                                                                                                                                                                     |
|                          |                                                                                                                                                                                                                                                                                                                                                                                                                                                                                                                                                                                                                                                                                                                                                                                                                                                                                                                                                                                                                                                                                                                                                                                                                                                                                                                                                                                                                                                                                                                                                                                                                                                                                                                                                                                                                                                                                                                                                                                                                                                                                                                                |