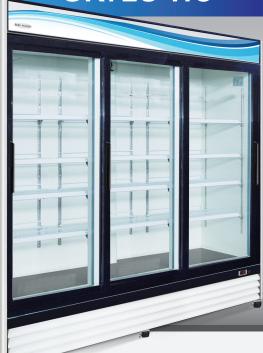

## Glass Three Door Refrigerator

Model No.

GR72S-HC

GR72S-HC

## Features:

- Electronic Thermostat and Digital LED Temperature Display
- High Efficiency CFC Free Insulation
- Self-Closing Sliding Doors
- Low-e Double Pane Glass Doors
- Epoxy Coated Shelves
- INTERIOR: White Powder-Coated Steel
- EXTERIOR: White Powder-Coated Steel
- Stainless Steel Floor
- LED Internal Lamp
- Top Illuminated Top Panel

You will appreciate the attractive professional aesthetics of this unit which will add curb appeal to any type of business. Our units are featured with white powder coated steel interior and exterior, double pane glass, self-closing sliding doors, digital controls with a LED readout and foamed in place polyurethane cell insulation.