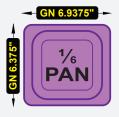

#### CB72-HC **Drawer Diagram**

1/<sub>3</sub>
PAN

**PAN** 

??.?"

Gastronorm (GN) size are standard sizes of containers used in the food industry specified in the EN 631 standards.

Phone:(800).768.5953 Fax:(800).976.1299