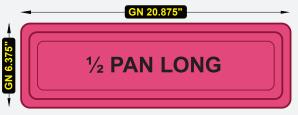

#### CB72-HC **Drawer Diagram**

1/<sub>3</sub>
PAN

**PAN** 

??.?"

Gastronorm (GN) size are standard sizes of containers used in the food industry specified in the EN 631 standards.

Phone:(800).768.5953 Fax:(800).976.1299