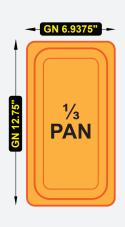

#### CB72-HC **Drawer Diagram**

1/<sub>3</sub>
PAN

**PAN** 

??.?"

Gastronorm (GN) size are standard sizes of containers used in the food industry specified in the EN 631 standards.

Phone:(800).768.5953 Fax:(800).976.1299