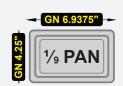

#### CB72-HC **Drawer Diagram**

1/<sub>3</sub>
PAN

**PAN** 

??.?"

Gastronorm (GN) size are standard sizes of containers used in the food industry specified in the EN 631 standards.

Phone:(800).768.5953 Fax:(800).976.1299