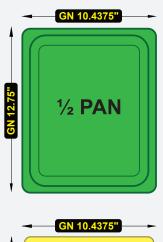

#### CB72-HC **Drawer Diagram**

1/<sub>3</sub>
PAN

**PAN** 

??.?"

Gastronorm (GN) size are standard sizes of containers used in the food industry specified in the EN 631 standards.

Phone:(800).768.5953 Fax:(800).976.1299