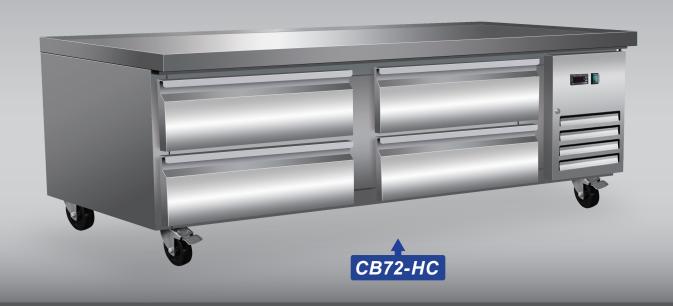

## **CB72-HC**

### Features:

- HC refrigerant
- CFC free foam
- Stainless steel framework construction
- Electronic thermostat and digital LED temperature display
- Auto defrosting and auto evaporation of condensation
- Magnetic gaskets
- Unit ships with casters NOT installed