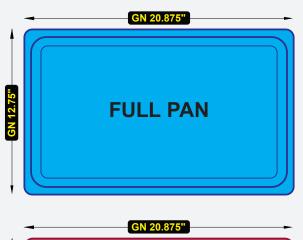

#### CB72-HC **Drawer Diagram**

1/<sub>3</sub>
PAN

**PAN** 

??.?"

Gastronorm (GN) size are standard sizes of containers used in the food industry specified in the EN 631 standards.

Phone:(800).768.5953 Fax:(800).976.1299