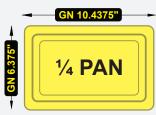

#### CB72-HC **Drawer Diagram**

1/<sub>3</sub>
PAN

**PAN** 

??.?"

Gastronorm (GN) size are standard sizes of containers used in the food industry specified in the EN 631 standards.

Phone:(800).768.5953 Fax:(800).976.1299