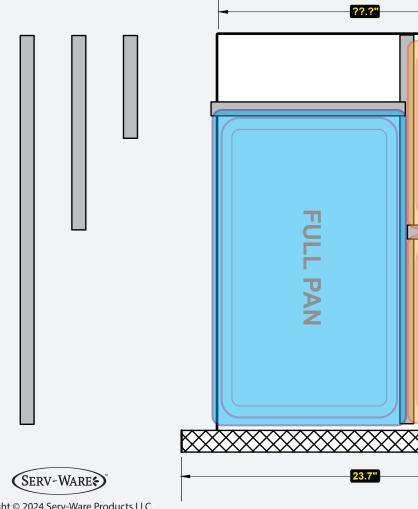

#### CB72-HC **Drawer Diagram**

1/<sub>3</sub>
PAN

**PAN** 

??.?"

Gastronorm (GN) size are standard sizes of containers used in the food industry specified in the EN 631 standards.

Phone:(800).768.5953 Fax:(800).976.1299