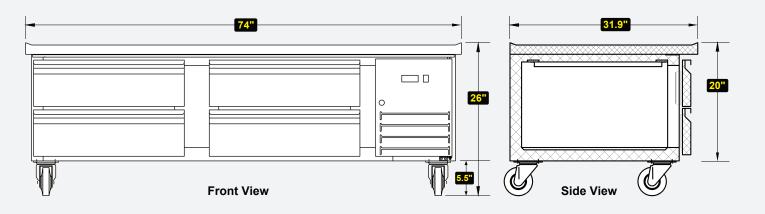

| MODEL#  | DESCRIPTION              | DIMENSIONS              | WEIGHT/LBS. |
|---------|--------------------------|-------------------------|-------------|
|         |                          | ( W x D x H )           | (Shipping)  |
| CB72-HC | 11.1 cu. ft. Refigerator | 74" W x 31.9" D x 26" H | 375 lbs.    |