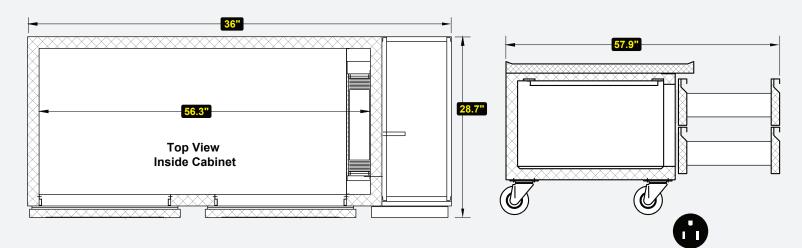

| MODEL#  | DESCRIPTION              | DIMENSIONS              | WEIGHT/LBS. |
|---------|--------------------------|-------------------------|-------------|
|         |                          | ( W x D x H )           | (Shipping)  |
| CB72-HC | 11.1 cu. ft. Refigerator | 74" W x 31.9" D x 26" H | 375 lbs.    |