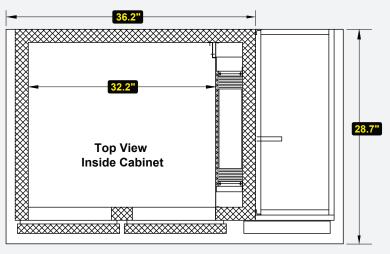

## **CB48-HC** Drawer Diagram

Gastronorm (GN) size are standard sizes of containers used in the food industry specified in the EN 631 standards.

Phone:(800).768.5953 Fax:(800).976.1299