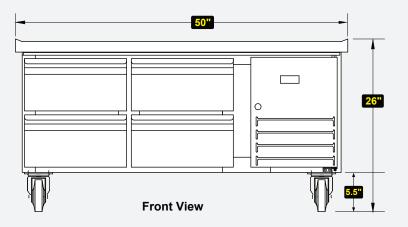

| MODEL#  | DESCRIPTION             | DIMENSIONS              | WEIGHT/LBS. |
|---------|-------------------------|-------------------------|-------------|
|         |                         | ( W x D x H )           | (Shipping)  |
| CB48-HC | 6.5 cu. ft. Refigerator | 50" W x 31.9" D x 26" H | 270 lbs.    |