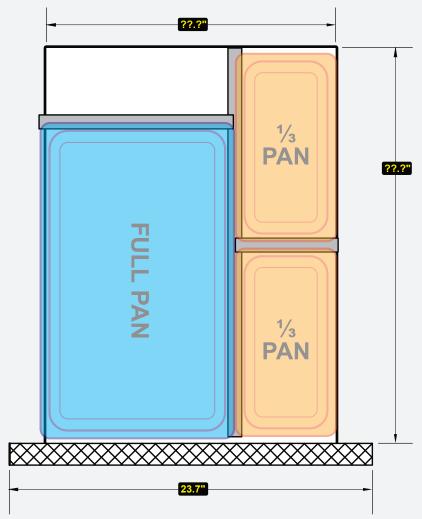

## **CB48-HC** Drawer Diagram

Gastronorm (GN) size are standard sizes of containers used in the food industry specified in the EN 631 standards.

Phone:(800).768.5953 Fax:(800).976.1299