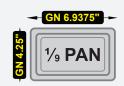

## **CB48-HC** Drawer Diagram

Gastronorm (GN) size are standard sizes of containers used in the food industry specified in the EN 631 standards.

Phone:(800).768.5953 Fax:(800).976.1299