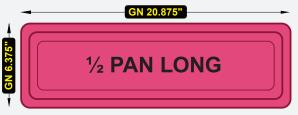

## **CB48-HC** Drawer Diagram

Gastronorm (GN) size are standard sizes of containers used in the food industry specified in the EN 631 standards.

Phone:(800).768.5953 Fax:(800).976.1299