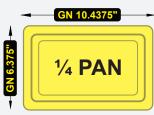

## **CB48-HC** Drawer Diagram

Gastronorm (GN) size are standard sizes of containers used in the food industry specified in the EN 631 standards.

Phone:(800).768.5953 Fax:(800).976.1299