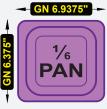

## **CB48-HC** Drawer Diagram

Gastronorm (GN) size are standard sizes of containers used in the food industry specified in the EN 631 standards.

Phone:(800).768.5953 Fax:(800).976.1299