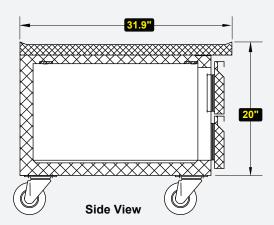

| MODEL#  | DESCRIPTION             | DIMENSIONS              | WEIGHT/LBS. |
|---------|-------------------------|-------------------------|-------------|
|         |                         | ( W x D x H )           | (Shipping)  |
| CB48-HC | 6.5 cu. ft. Refigerator | 50" W x 31.9" D x 26" H | 270 lbs.    |