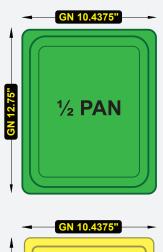

## **CB48-HC** Drawer Diagram

Gastronorm (GN) size are standard sizes of containers used in the food industry specified in the EN 631 standards.

Phone:(800).768.5953 Fax:(800).976.1299