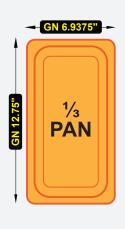

## **CB48-HC** Drawer Diagram

Gastronorm (GN) size are standard sizes of containers used in the food industry specified in the EN 631 standards.

Phone:(800).768.5953 Fax:(800).976.1299