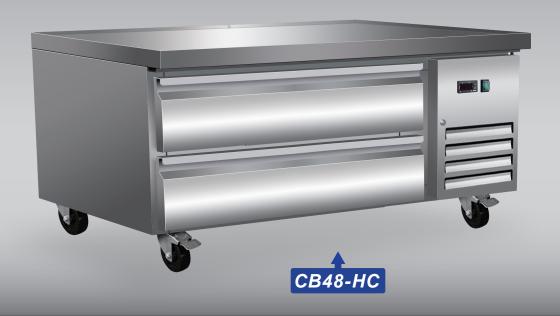

## Model No.

## **CB48-HC**

### Features:

- HC refrigerant
- CFC free foam
- Stainless steel framework construction
- Electronic thermostat and digital LED temperature display
- Auto defrosting and auto evaporation of condensation
- Magnetic gaskets
- Unit ships with casters NOT installed