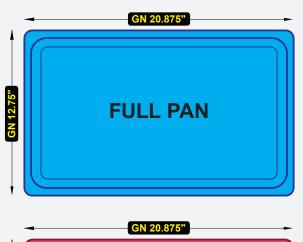

## **CB48-HC** Drawer Diagram

Gastronorm (GN) size are standard sizes of containers used in the food industry specified in the EN 631 standards.

Phone:(800).768.5953 Fax:(800).976.1299