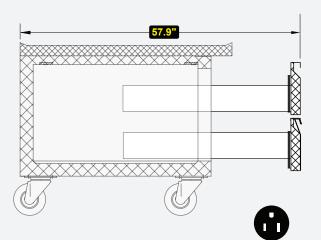

## **CB48-HC**

| MODEL#  | DESCRIPTION             | DIMENSIONS              | WEIGHT/LBS. |
|---------|-------------------------|-------------------------|-------------|
|         |                         | ( W x D x H )           | (Shipping)  |
| CB48-HC | 6.5 cu. ft. Refigerator | 50" W x 31.9" D x 26" H | 270 lbs.    |

**NEMA 5-15P** 