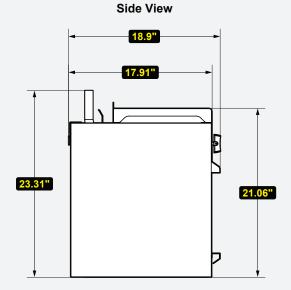

#### → Technical Information: -

| MODEL#  | DESCRIPTION          | DIMENSIONS              | WEIGHT/LBS. |
|---------|----------------------|-------------------------|-------------|
|         |                      | ( W x D x H )           | (Shipping)  |
| SGCM-36 | 36" Gas Cheesemelter | 36" W x 19" D x 16.5" H | 37 lbs.     |