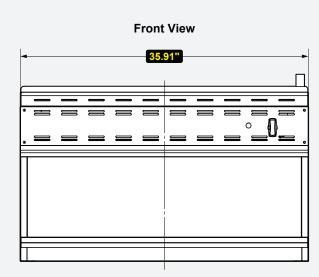

#### → Technical Information: -

| MODEL#  | DESCRIPTION          | DIMENSIONS              | WEIGHT/LBS. |
|---------|----------------------|-------------------------|-------------|
|         |                      | ( W x D x H )           | (Shipping)  |
| SGCM-36 | 36" Gas Cheesemelter | 36" W x 19" D x 16.5" H | 37 lbs.     |