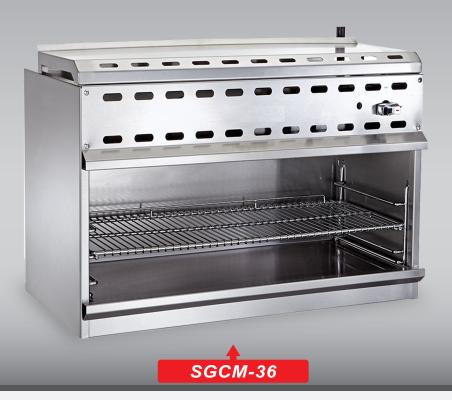

# Cheesemelter

Model No.

SGCM-36

### Features:

- Gas infrared burner for better even heat distribution
- Extra large infrared burner to cover large cooking area
- Instant heating up, no need to preheat
- Standby pilot for easy start
- Three rack positions
- Chrome coating wiring grid
- Zinc alloy knob with chrome coating
- Oil collector at the bottom
- Easy conversion from natural gas to propane
- Stainless steel in the front and sides
- Manual control