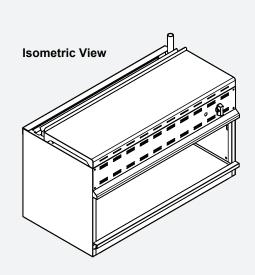

# Cheesemelter

Model No.

SGCM-36

### Features:

- Gas infrared burner for better even heat distribution
- Extra large infrared burner to cover large cooking area
- Instant heating up, no need to preheat
- Standby pilot for easy start
- Three rack positions
- Chrome coating wiring grid
- Zinc alloy knob with chrome coating
- Oil collector at the bottom
- Easy conversion from natural gas to propane
- Stainless steel in the front and sides
- Manual control

#### → Technical Information: -

| MODEL#  | DESCRIPTION          | DIMENSIONS              | WEIGHT/LBS. |
|---------|----------------------|-------------------------|-------------|
|         |                      | ( W x D x H )           | (Shipping)  |
| SGCM-36 | 36" Gas Cheesemelter | 36" W x 19" D x 16.5" H | 37 lbs.     |