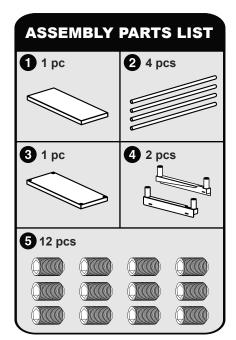

#### **Assembly & Installation Guide**

For questions, contact the Service department at: service@servware.com or call 800•768•5953

- 1 Top Shelf
- 2 Shelf Support Legs
- 3 Middle Shelf 4
- elf 4 Bracket Attachments
- 5 Set Screws