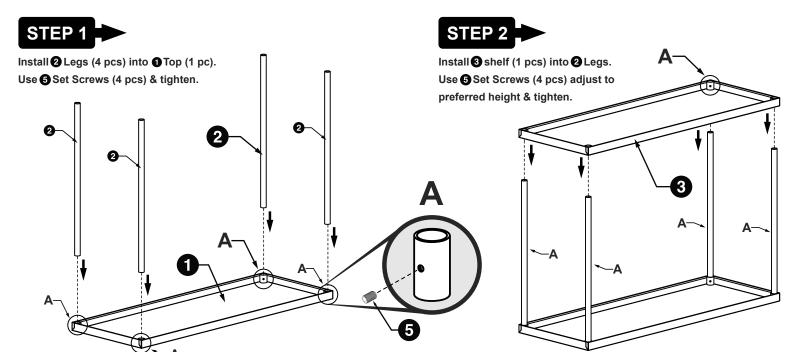

#### **Assembly & Installation Guide**

For questions, contact the Service department at: service@servware.com or call 800•768•5953

- 1 Top Shelf
- 2 Shelf Support Legs
- 3 Middle Shelf 4
- elf 4 Bracket Attachments
- 5 Set Screws