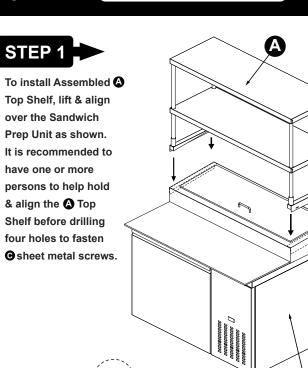

#### **Assembly & Installation Guide**

For questions, contact the Service department at: service@servware.com or call 800•768•5953

A Top Shelf Assembled B Sandwich Prep Unit

C Sheet Metal Screws (4 pcs)

INSTALLATION TOOL LIST

1 Drill 2 Drill Bit 3 Phillips Bit

4 Phillips Screwdriver (\* Optional )

Once the Top Shelf is aligned correctly use a 1 drill & 2 drill bit to make 4 screw holes. Carefully drill through outside panel making sure not to puncture through to the inner panel. (\*Self tapping screws may also be