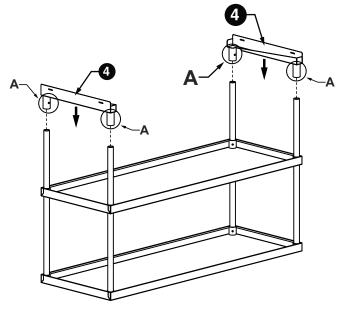

Install Bracket
Attachments
(2 pcs) into Legs.
Use Set Screws
(4 pcs) & tighten.