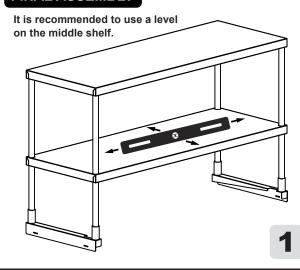

#### **Assembly & Installation Guide**

For questions, contact the Service department at: service@servware.com or call 800•768•5953

- 1 Top Shelf
- 2 Shelf Support Legs
- 3 Middle Shelf 4
- elf 4 Bracket Attachments
- 5 Set Screws

Install Bracket
Attachments
(2 pcs) into Legs.
Use Set Screws
(4 pcs) & tighten.