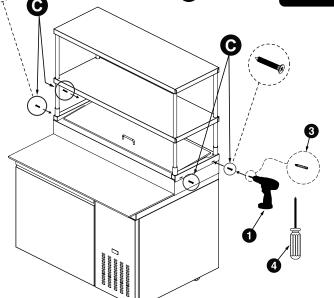

#### **Assembly & Installation Guide**

For questions, contact the Service department at: service@servware.com or call 800•768•5953

A Top Shelf Assembled B Sandwich Prep Unit

C Sheet Metal Screws (4 pcs)

INSTALLATION TOOL LIST

1 Drill 2 Drill Bit 3 Phillips Bit

4 Phillips Screwdriver (\* Optional )

Once the Top Shelf is aligned correctly use a 1 drill & 2 drill bit to make 4 screw holes. Carefully drill through outside panel making sure not to puncture through to the inner panel. (\*Self tapping screws may also be

used if preferred.)

Carefully screw in (A) sheet metal screws to avoid stripping screws and tighten to secure top shelf to unit . Adjust middle shelf so unit's top hatch opens for easy access.