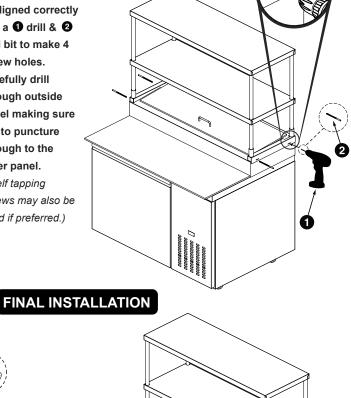

1 Drill 2 Drill Bit 3 Phillips Bit

4 Phillips Screwdriver (\* Optional )

Once the Top Shelf is aligned correctly use a 1 drill & 2 drill bit to make 4 screw holes. Carefully drill through outside panel making sure not to puncture through to the inner panel. (\*Self tapping screws may also be

used if preferred.)

Carefully screw in (A) sheet metal screws to avoid stripping screws and tighten to secure top shelf to unit . Adjust middle shelf so unit's top hatch opens for easy access.