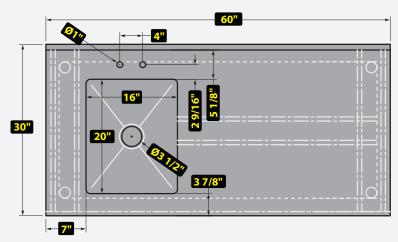

## Warranty Info:

See Last Pages

Revised

05/15/2020

TSF-3060-L

**Top View** 

| MODEL#     | DESCRIPTION    | DIMENSIONS              | WEIGHT/LBS. |
|------------|----------------|-------------------------|-------------|
|            |                | (D x W x H)             | (Shipping)  |
| TSF-3060-L | 60" Table Sink | 30" W x 60" D x 35.5" H | 103 lbs.    |
|            |                |                         |             |

| # OF BOWLS | BOWL DIMENSIONS       | BACK SPLASH |
|------------|-----------------------|-------------|
|            | (W x D x H)           |             |
| 1          | 16" W x 20" D x 12" H | 5"          |
|            |                       |             |
|            |                       |             |