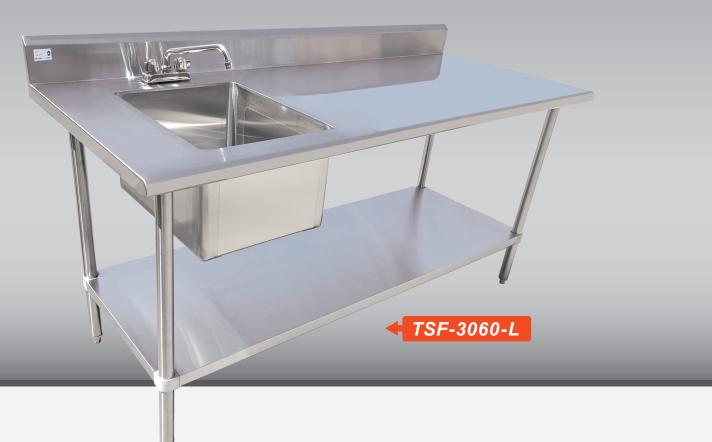

## TSF-3060-L

## **→** Features:

- · 16 Gauge 304 stainless top shelf.
- 16 Gauge 304 stainless 1 left / right fabricated tub.
- 18 Gauge 430 stainless hat channel, stainless leg and socket, stainless bullet feet.
- Rounded edge / bullnose edge.
- Deck-mounted faucet DFY12-CWP, 4" centers, swing nozzle, 12" long spout (low lead) included.
- 3.5" drain basket included.