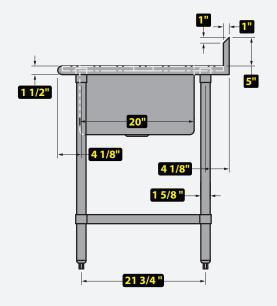

## **→** Features:

- · 16 Gauge 304 stainless top shelf.
- 16 Gauge 304 stainless 1 left / right fabricated tub.
- 18 Gauge 430 stainless hat channel, stainless leg and socket, stainless bullet feet.
- Rounded edge / bullnose edge.
- Deck-mounted faucet DFY12-CWP, 4" centers, swing nozzle, 12" long spout (low lead) included.
- 3.5" drain basket included.

## Warranty Info:

See Last Pages

Revised

05/15/2020

TSF-3060-L

**Top View** 

| MODEL#     | DESCRIPTION    | DIMENSIONS              | WEIGHT/LBS. |
|------------|----------------|-------------------------|-------------|
|            |                | (D x W x H)             | (Shipping)  |
| TSF-3060-L | 60" Table Sink | 30" W x 60" D x 35.5" H | 103 lbs.    |
|            |                |                         |             |

| # OF BOWLS | BOWL DIMENSIONS       | BACK SPLASH |
|------------|-----------------------|-------------|
|            | (W x D x H)           |             |
| 1          | 16" W x 20" D x 12" H | 5"          |
|            |                       |             |
|            |                       |             |