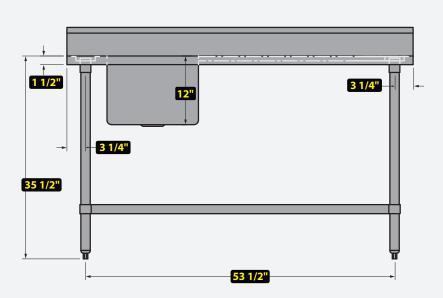

## Warranty Info:

See Last Pages

Revised

05/15/2020

TSF-3060-L

**Top View** 

| MODEL#     | DESCRIPTION    | DIMENSIONS              | WEIGHT/LBS. |
|------------|----------------|-------------------------|-------------|
|            |                | (D x W x H)             | (Shipping)  |
| TSF-3060-L | 60" Table Sink | 30" W x 60" D x 35.5" H | 103 lbs.    |
|            |                |                         |             |

| # OF BOWLS | BOWL DIMENSIONS       | BACK SPLASH |
|------------|-----------------------|-------------|
|            | (W x D x H)           |             |
| 1          | 16" W x 20" D x 12" H | 5"          |
|            |                       |             |
|            |                       |             |