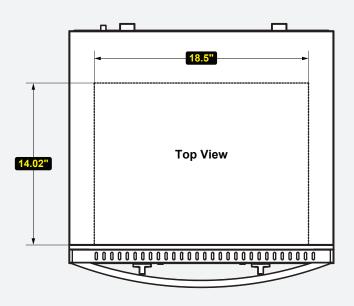

#### **→** Technical Information:

| MODEL# | DESCRIPTION            | DIMENSIONS                    | WEIGHT/LBS. |
|--------|------------------------|-------------------------------|-------------|
|        |                        | ( W x D x H )                 | (Shipping)  |
| ECO-47 | <b>Convection Oven</b> | 22.875" W x 22" D x 15.875" H | 52 lbs.     |