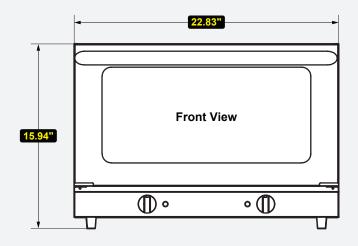

#### **→** Technical Information:

| MODEL# | DESCRIPTION            | DIMENSIONS                    | WEIGHT/LBS. |
|--------|------------------------|-------------------------------|-------------|
|        |                        | ( W x D x H )                 | (Shipping)  |
| ECO-47 | <b>Convection Oven</b> | 22.875" W x 22" D x 15.875" H | 52 lbs.     |