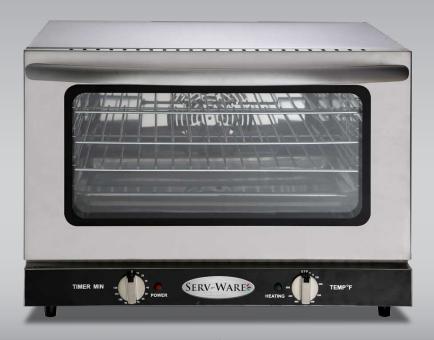

# Electric Convection Ovens D

Model No.

**ECO-47** 

## Features:

- Holds 4, ½" size sheet pans, not included (ECO-47, ECO-66)
- · Great for baking, warming and defrosting
- · Heavy duty stainless steel interior and exterior
- · Manual knob control
- 0-120 Minute timer
- · Indication lights for power and when ready
- · Dual wall high performance double insulated
- · Dual pane glass door

#### **→** Technical Information:

| MODEL# | DESCRIPTION            | DIMENSIONS                    | WEIGHT/LBS. |
|--------|------------------------|-------------------------------|-------------|
|        |                        | ( W x D x H )                 | (Shipping)  |
| ECO-47 | <b>Convection Oven</b> | 22.875" W x 22" D x 15.875" H | 52 lbs.     |