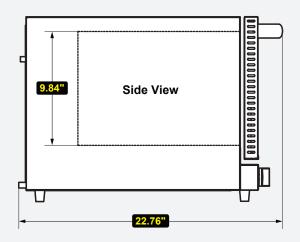

#### **→** Technical Information:

| MODEL# | DESCRIPTION            | DIMENSIONS                    | WEIGHT/LBS. |
|--------|------------------------|-------------------------------|-------------|
|        |                        | ( W x D x H )                 | (Shipping)  |
| ECO-47 | <b>Convection Oven</b> | 22.875" W x 22" D x 15.875" H | 52 lbs.     |