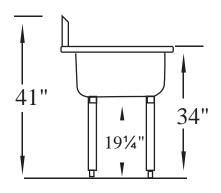

## Budget Sink 2 Bowl

| Model    | <b>Bowl Size</b> | <b>Bowl Depth</b> | Overall Length | Weight/lbs. |
|----------|------------------|-------------------|----------------|-------------|
|          | (W x D)          |                   | (W x D)        | (Shipping)  |
| BS2-1818 | 18" x 18"        | 13"               | 39" x 21.5"    | 45          |
| BS2-1821 | 18" x 21"        | 13"               | 39" x 24.5"    | 48          |
| BS2-2424 | 24" x 24"        | 13"               | 51" x 27.5"    | 60          |