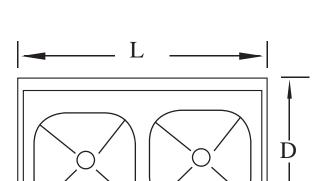

## Budget Sink 2 Bowl

| Model    | <b>Bowl Size</b> | <b>Bowl Depth</b> | Overall Length | Weight/lbs. |
|----------|------------------|-------------------|----------------|-------------|
|          | (W x D)          |                   | (W x D)        | (Shipping)  |
| BS2-1818 | 18" x 18"        | 13"               | 39" x 21.5"    | 45          |
| BS2-1821 | 18" x 21"        | 13"               | 39" x 24.5"    | 48          |
| BS2-2424 | 24" x 24"        | 13"               | 51" x 27.5"    | 60          |